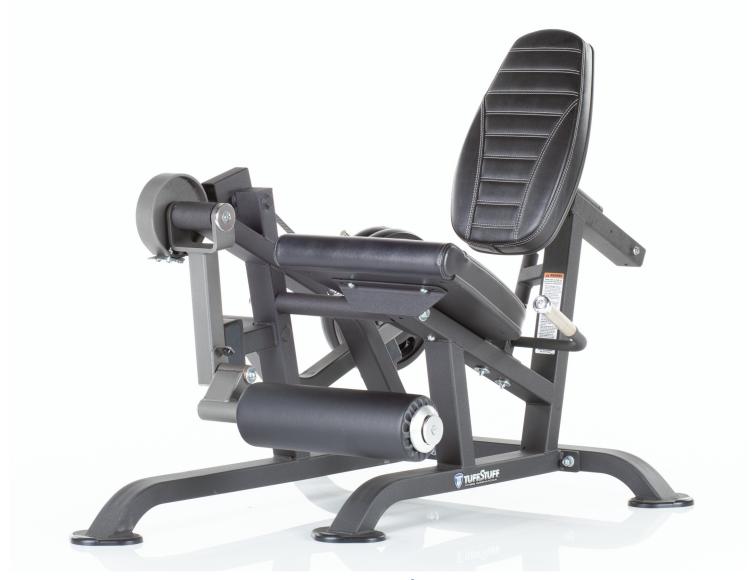

## **Leg Extension | PPL-145**

- Biomechanically correct angle seat pad together with gas-assist back support adjustments easily correct body position and knee alignment with the axis of rotation.
- Self adjusting footroll to accommodate different user's leg length without affecting knee position.
- Mectral steel reinforced Kevlar® belt transport system ensures smooth resistance throughout motion.
- 2-inch sealed roller bearings on all primary pivots.
- Main frame structures are 2"x3" 11-gauge rectangular tubular steel with a combination of 2"x2" square and 2" round tubular steel.
- 12-inch length weight prongs (Olympic plates).
- Weight capacity: 600 lbs.