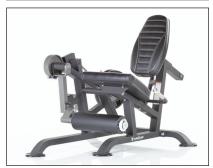

## **Leg Extension | PPL-145**

- Biomechanically correct angle seat pad together with gas-assist back support adjustments easily correct body position and knee alignment with the axis of rotation.
- Self adjusting footroll to accommodate different user's leg length without affecting knee position.
- Mectral steel reinforced Kevlar® belt transport system ensures smooth resistance throughout motion.
- 2-inch sealed roller bearings on all primary pivots.
- Main frame structures are 2"x3" 11-gauge rectangular tubular steel with a combination of 2"x2" square and 2" round tubular steel.
- 12-inch length weight prongs (Olympic plates).
- Weight capacity: 600 lbs.