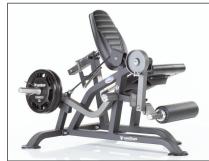

## **Leg Extension | PPL-145**

- Biomechanically correct angle seat pad together with gas-assist back support adjustments easily correct body position and knee alignment with the axis of rotation.
- Self adjusting footroll to accommodate different user's leg length without affecting knee position.
- Mectral steel reinforced Kevlar® belt transport system ensures smooth resistance throughout motion.
- 2-inch sealed roller bearings on all primary pivots.
- Main frame structures are 2"x3" 11-gauge rectangular tubular steel with a combination of 2"x2" square and 2" round tubular steel.
- 12-inch length weight prongs (Olympic plates).
- Weight capacity: 600 lbs.