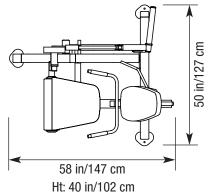

Wt: 189 lb/86 kg

NOTE: Dimensions are rounded to the nearest inch and centimeter

Point camera and tap on code